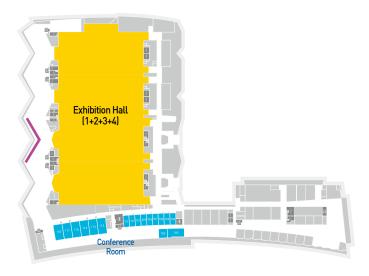

#### 1F

Exhibition Hall

- Conference Room
- Ragistration Desk

# Songdo Convensia1st Floor

#### **Exhibition Hall**

Songdo Convensia is 17,021m<sup>2</sup> and is an optimal exhibition hall with a capacity of 427 booths and columnless facilities.