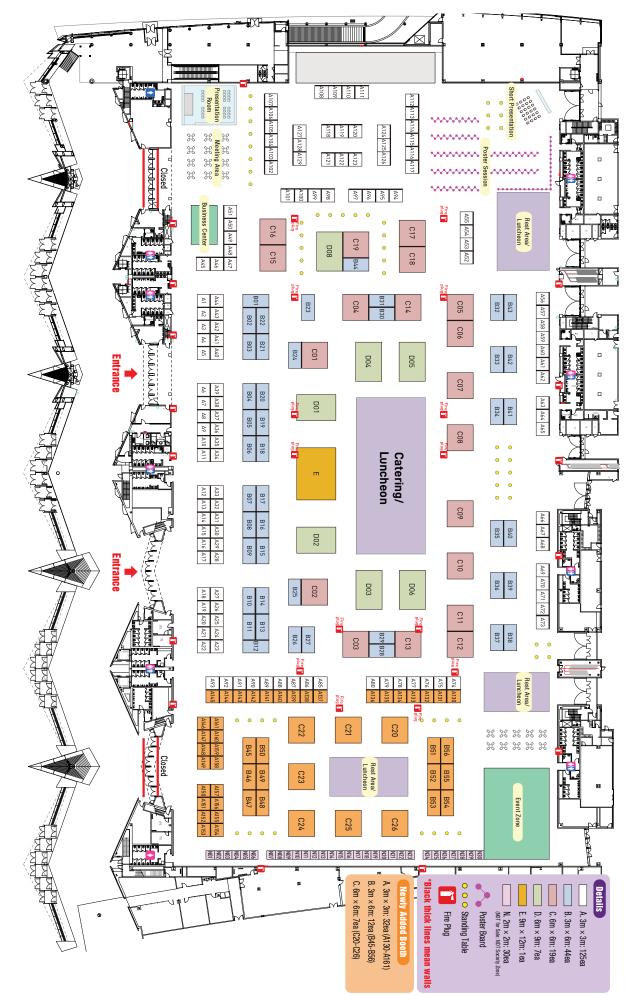

pace+Shell Scheme comes with space and preset shell stands.
  - Facilities included are system walls & fascia board, flooring(Pytex), 3 spotlights, 1 electrical outlet(220v, 1kw), 1 information desk & 2 chairs.
- For Raw Space, only space is provided.
  - Raw Space is not equipped with walls, furniture, floor coverings and electricity.
- 2 conference tickets per one booth(incl. access to the conference area, social events, refreshments and lunch in exhibition areas, e-proceedings)
- Exhibiting companies will be listed in the exhibitor directory and congress website.
  - \* Additional services and equipment(furniture, electricity, internet, etc.) can be ordered via official contractor.
  - \* Further details can be found in the Exhibition Manual

# **EXHIBITION FLOOR PLAN (HALL 1+2+3+4)**





# Exhibition Contract Form 20th WCNDT

903 KOFST Center Suite, 22 Teheran-ro 7-gil, Gangnam-gu, Seoul 06130, Korea Tel: 82-2-757-0981 Fax: 82-2-582-2743 E-Mail: exhibition@20thwcndt.com

| ompany na                                                     | ame: